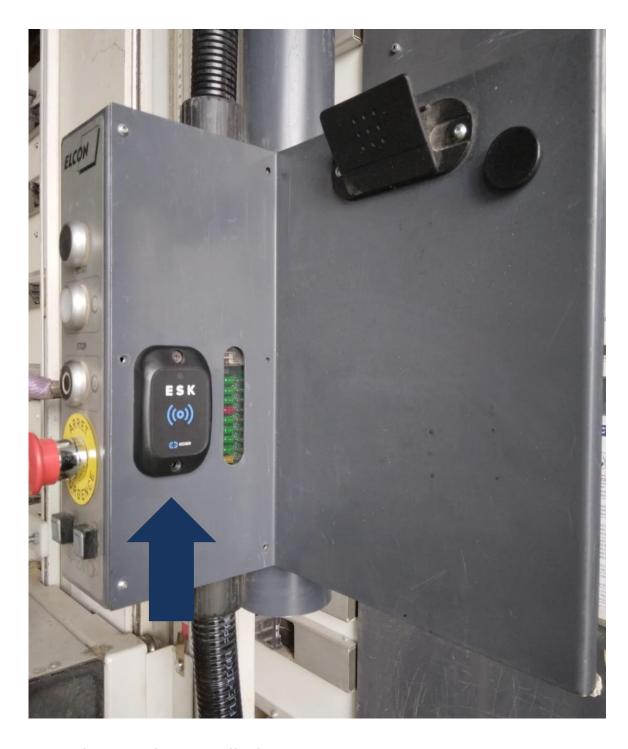

# **Example of installation**

Badge reader installed on the front of the saw for user identification.

'Control Box' deported to the back of the saw (wired part).