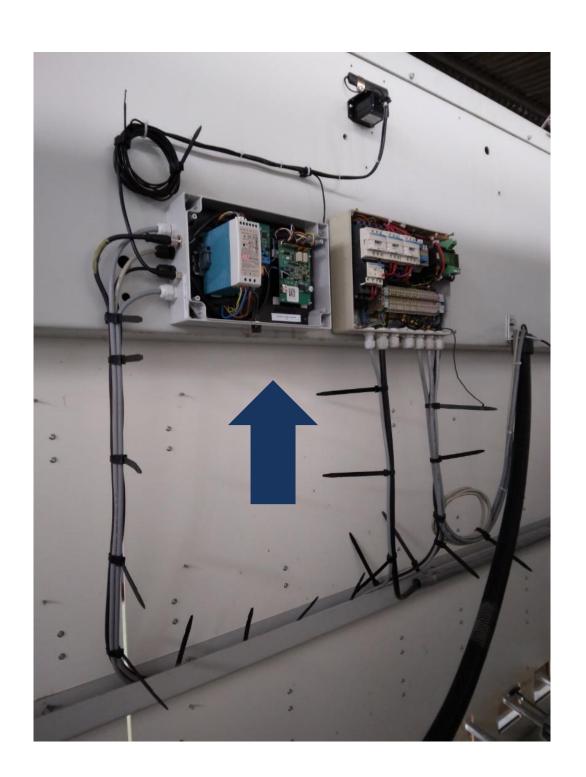

# **Example of installation**

Badge reader installed on the front of the saw for user identification.

'Control Box' deported to the back of the saw (wired part).