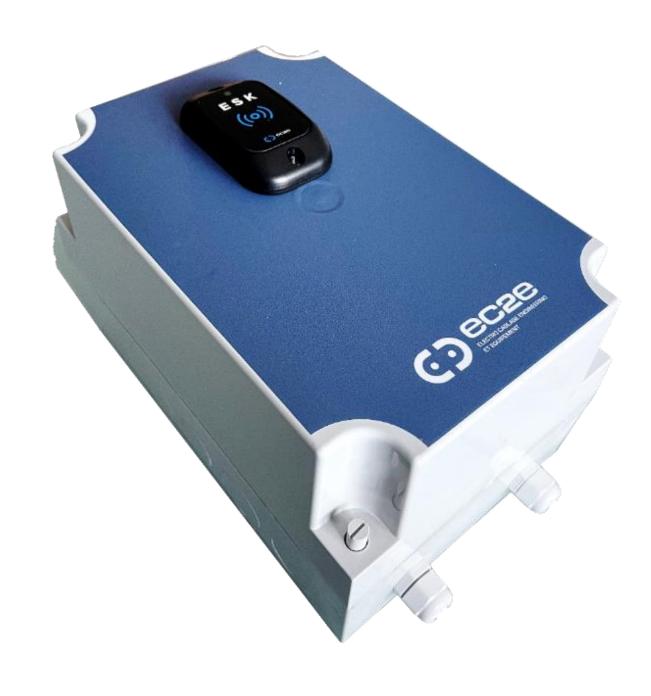

# **Example of installation**

Badge reader installed on the front of the saw for user identification.

'Control Box' deported to the back of the saw (wired part).

## **Example of installation**

### **Checkbox installed on the saw.**

The operator has to badge first and then answer several questions presented on the checkbox. If the answers do not trigger a blocking of the machine, the saw is able to start.