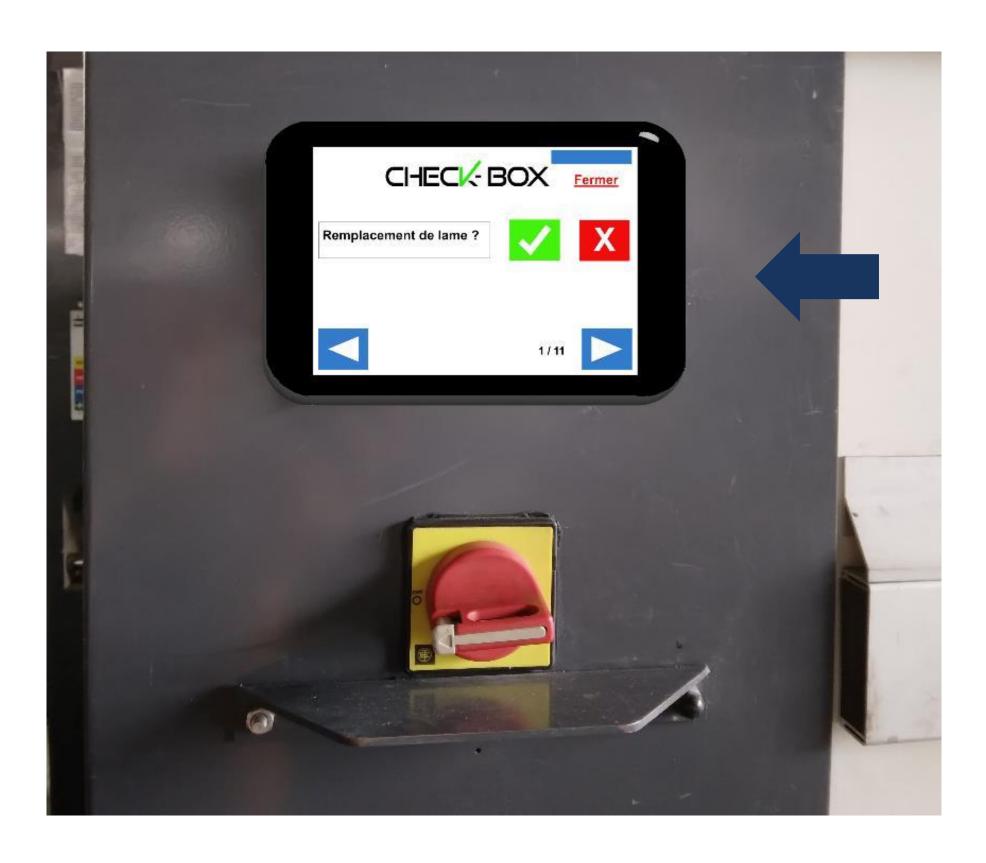

### **Check-Box**

To continue to secure the use of your machines the Check-Box is an electronic and completely adaptable daily verification solution. This allows you to:

- Make a list with important checkpoint that need to be checked before use ('checklist') – with the possibility to block questions
- The verification of these secure points demanded before you start
- To have traceability of the answered questions
- Responsibility feeling put with the driver
- Collect data like a full report

## **Example of installation**

### **Checkbox installed on the saw.**

The operator has to badge first and then answer several questions presented on the checkbox. If the answers do not trigger a blocking of the machine, the saw is able to start.