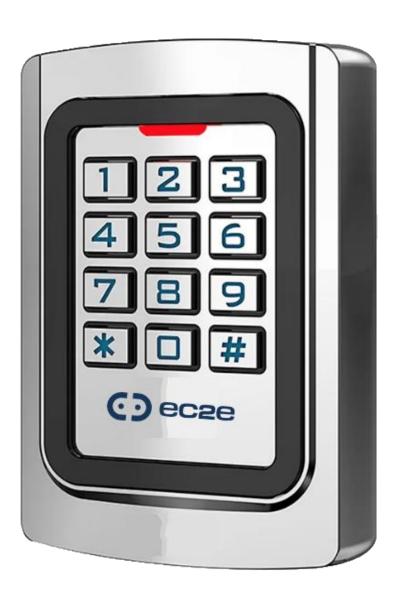

## Easy Touch

## **Functions**

The Easy Touch is a simple and effective solutions for access control. Thanks to the small size, it can be integrated on your equipment easily.

It can be used in 2 different ways:

- The allocation of a personal code for every user giving access to one or more machines (within the limit of 2.000 users per device)
- The allocation of a personal badge for every user giving access to one or more machines.

The Easy Touch does not demand a computer tool and has several advantages such as:

Registration of codes / personal badges of authorised users

Deleting of older personal user codes

Thanks to its robust design and the integrated heating in the box, the box can work in all sorts of industrial surroundings (including cold storage).

## **Advantages**

- Waterproof, IP68-compatible
- Solid zinc vandal-proof housing
- Full programming from the keyboard
- · 2.000 user codes
- Can be used as an independent keyboard
- Backlit keys
- Very low power consumption (30mA)
- High running speed, <20ms with 2000 users</li>
- easy to install and program
- Integrated buzzer
- LED's indicate the operating status

## **Technische gegevens**

| Power                     | 12V                        |
|---------------------------|----------------------------|
| User capacity             | 2000                       |
| Reading distance of badge | 3-6 cm                     |
| Usage                     | 25 - 60mA                  |
| Temperature (usage)       | -45°C – 60°C               |
| Seal                      | Conform met IP68           |
| Weight en dimensions      | 177mm x 76mm x 25mm – 600g |