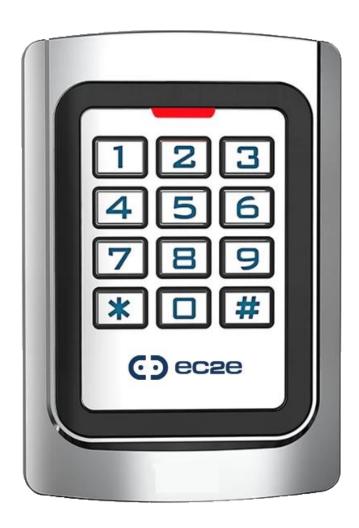

## Easy Touch

## **Functions**

The Easy Touch is a simple and effective solutions for access control. Thanks to the small size, it can be integrated on your equipment easily.

It can be used in 2 different ways:

- The allocation of a personal code for every user giving access to one or more machines (within the limit of 2.000 users per device)
- The allocation of a personal badge for every user giving access to one or more machines.

## **Advantages**

- Waterproof, IP68-compatible
- Solid zinc vandal-proof housing
- Full programming from the keyboard
- · 2.000 user codes
- Can be used as an independent keyboard
- Backlit keys
- Very low power consumption (30mA)
- High running speed, <20ms with 2000 users</li>
- easy to install and program
- Integrated buzzer
- LED's indicate the operating status