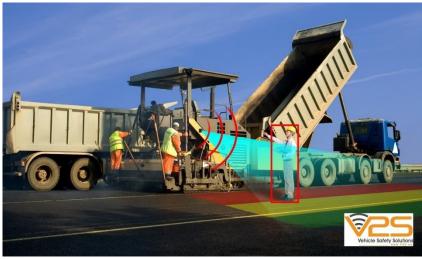

## **Applications**

The pedestrian detection camera can be applied to different types of vehicles like forklifts, busses, trucks, ...

V2S, the technology for your safety.

Together we would like to look for a solution for your visibility and safety problems.