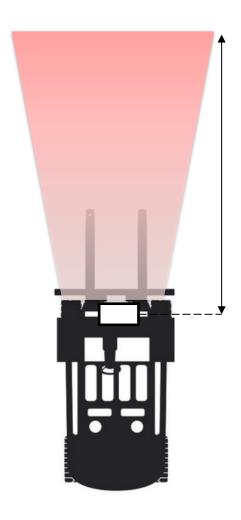

#### PEDESTRIAN DETECTION WITH AI CAMERA

The AI camera detects people who are in the detection field of the camera.

The driver then gets a warning or there is the possibility to automatically slow down the forklift.

Only detection in driving direction to avoid unnecessary warnings.

Detection zones can be personalised, per zone a different warning/action can be activated.

As soon as a pedestrian is detected the vehicle will slow down

can drive faster again.

The A.I. camera increases the field of view from the driver and detects pedestrians and then gives a "warning" and possibly reduces the speed of the forklift. It not only quickly detects pedestrians and warns the driver in real time, it is also characterized by a high detection accuracy which gives the driver more reaction time. This reduces the possibility of accidents.

### **Features**

- Easy install
- Waterproof/Dustproof rating: IP69K, with anti-vibration of 5.9G
- Pedestrian detection: from 0,5m to 20m
- Full high definition 1080P video output (with pedestrian tracking & a warning, possible activation of deceleration of the forklift)
- Audio alarm output in connection to the monitor
- There is also a possibility to provide an output where the forklift automatically slows down after detection.
- Lens parameters: an angle of 50° or 140°
- Optional USB2.0 interface cable, for connection with WIFI tool to configure camera according to your wishes via an app on your phone