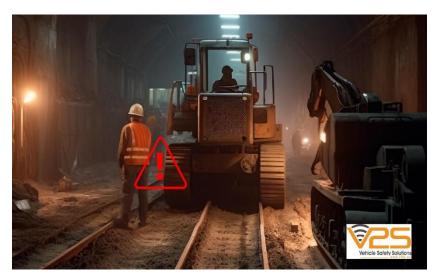

#### PEDESTRIAN DETECTION WITH AI CAMERA

The AI camera detects people who are in the detection field of the camera.

The driver then gets a warning or there is the possibility to automatically slow down the forklift.

Only detection in driving direction to avoid unnecessary warnings.

Detection zones can be personalised, per zone a different warning/action can be activated.

As soon as a pedestrian is detected the vehicle will slow down

can drive faster again.

The A.I. camera increases the field of view from the driver and detects pedestrians and then gives a "warning" and possibly reduces the speed of the forklift. It not only quickly detects pedestrians and warns the driver in real time, it is also characterized by a high detection accuracy which gives the driver more reaction time. This reduces the possibility of accidents.