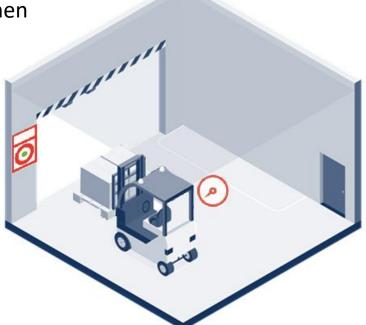

#### PEDESTRIAN DETECTION WITH AI CAMERA

The AI camera detects people who are in the detection field of the camera.

The driver then gets a warning or there is the possibility to automatically slow down the forklift.

Only detection in driving direction to avoid unnecessary warnings.

Detection zones can be personalised, per zone a different warning/action can be activated.

As soon as a pedestrian is detected the vehicle will slow down