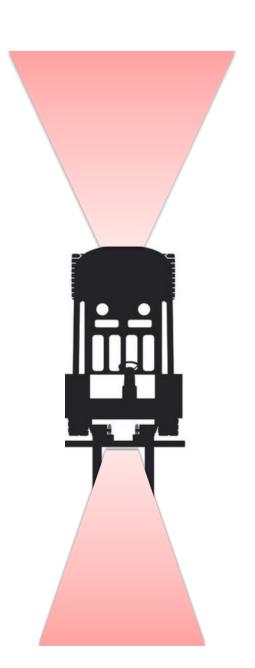

Only detection in driving direction to avoid unnecessary warnings.

Detection zones can be personalised, per zone a different warning/action can be activated.

As soon as a pedestrian is detected the vehicle will slow down

Detection distance 5m – 20m

Detection distance 5m – 20m