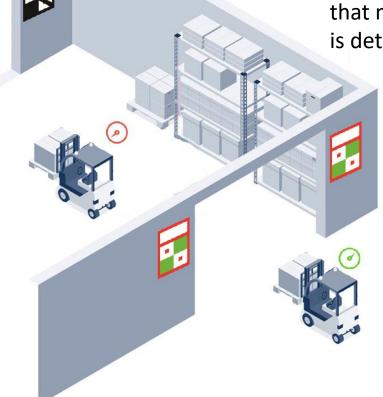

### **SPEED ZONING WITH AI CAMERA**

The vehicle detects certain signs, as soon as a sign "A" is detected, an action will take place on the forklift, in this case slowing down the vehicle.

This action continues until the sign (B) that marks the end of the zone is detected. Then the vehicle

can drive faster again.

The A.I. camera increases the field of view from the driver and detects pedestrians and then gives a "warning" and possibly reduces the speed of the forklift. It not only quickly detects pedestrians and warns the driver in real time, it is also characterized by a high detection accuracy which gives the driver more reaction time. This reduces the possibility of accidents.