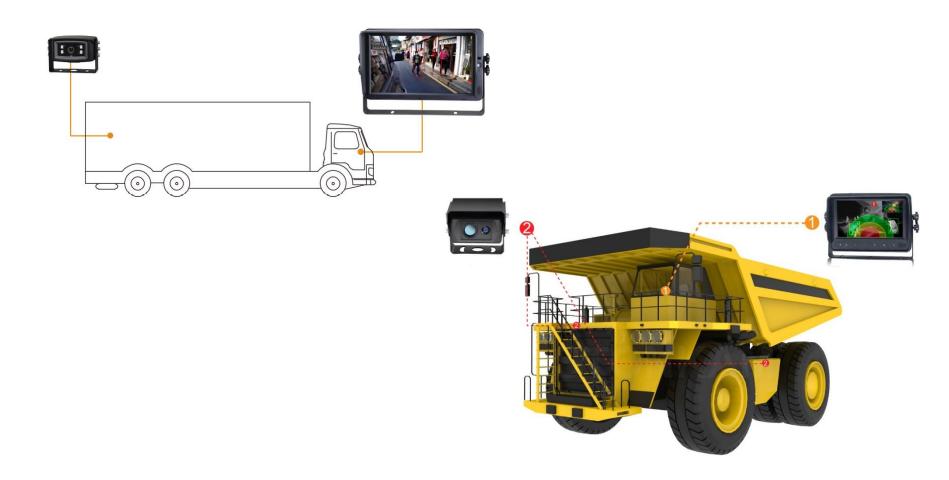

## **Applications**

The pedestrian detection camera can be applied to different types of vehicles like forklifts, busses, trucks, ...

V2S, the technology for your safety.

Together we would like to look for a solution for your visibility and safety problems.