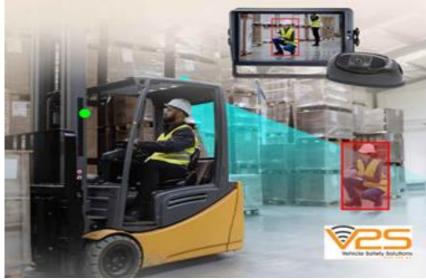

#### PEDESTRIAN DETECTION WITH AI CAMERA

The AI camera detects people who are in the detection field of the camera.

The driver then gets a warning or there is the possibility to automatically slow down the forklift.

can drive faster again.

The A.I. camera increases the field of view from the driver and detects pedestrians and then gives a "warning" and possibly reduces the speed of the forklift. It not only quickly detects pedestrians and warns the driver in real time, it is also characterized by a high detection accuracy which gives the driver more reaction time. This reduces the possibility of accidents.

### **Features**

- Easy install
- Waterproof/Dustproof rating: IP69K, with anti-vibration of 5.9G
- Pedestrian detection: from 0,5m to 20m
- Full high definition 1080P video output (with pedestrian tracking & a warning, possible activation of deceleration of the forklift)
- Audio alarm output in connection to the monitor
- There is also a possibility to provide an output where the forklift automatically slows down after detection.
- Lens parameters: an angle of 50° or 140°
- Optional USB2.0 interface cable, for connection with WIFI tool to configure camera according to your wishes via an app on your phone