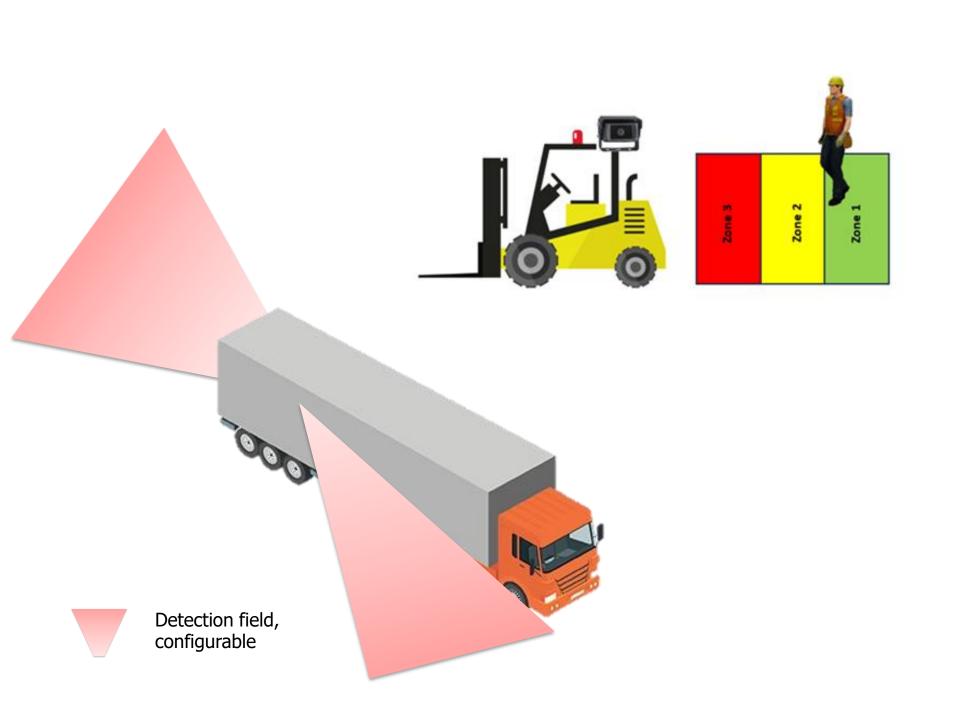

#### PEDESTRIAN DETECTION WITH AI CAMERA

The AI camera detects people who are in the detection field of the camera.

The driver then gets a warning or there is the possibility to automatically slow down the forklift.

Only detection in driving direction to avoid unnecessary warnings.

Detection zones can be personalised, per zone a different warning/action can be activated.

As soon as a pedestrian is detected the vehicle will slow down

### **Features**

- Can be combined with just about all of our monitors
  - 7", 10", monovision, multivision, waterproof monitors in open cabins
- Besides the AI camera, 'normal' AHD cameras can also be connected to the monitors (together with the AI camera)
- Possible wireless solutions with the AI camera for specific applications
- Possibility to produce a signal/warning when a defect of the system is detected (eg.: power failure). This warning is also activated when the camera is covered
- Detection only active in the driving direction, so no unnecessary warnings or speed corrections
- Option to get different warning/action per detection zone.
- The AI camera can recognise specific signs with a temporary (as long as the sign is detected) or a permanent (until a different sign is detected) action. The camera can now be used as speed zoning as well.