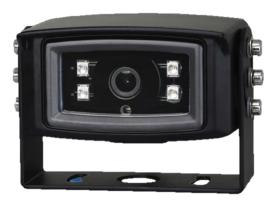

# HD Intelligent detection camera

### **Features**

- Easy install
- Waterproof/Dustproof rating: IP69K, with anti-vibration of 5.9G
- Pedestrian detection: from 0,5m to 20m
- Full high definition 1080P video output (with pedestrian tracking & a warning, possible activation of deceleration of the forklift)
- Audio alarm output in connection to the monitor
- There is also a possibility to provide an output where the forklift automatically slows down after detection.
- Lens parameters: an angle of 50° or 140°
- Optional USB2.0 interface cable, for connection with WIFI tool to configure camera according to your wishes via an app on your phone

## Specifications

| Supply Voltage           | DC10V~32V                     |
|--------------------------|-------------------------------|
| Consumption (12V IN)     | 150mA(IR light off)           |
|                          | 700mA(IR light on)            |
| Video Format             | AHD(1.0Vp-p, 75Ohm)           |
| Video Output             | 25 or 30                      |
| Resolution               | 1920 x 1080P                  |
| Horizontal Viewing Angle | 52°                           |
| Audio Output             | Warning sound signal output   |
| Communication Interface  | USB 2.0(for software upgrade) |
| Cable Length             | 3m                            |
| Working Temperature      | -20 ~ +70°C                   |
| Storage Temperature      | -30 ~ +80°C                   |
| Waterproof Rating        | IP69K                         |
| Dimension                | 95 x 60 x70(mm)               |
| Weight                   | 500g                          |
| Housing Color            | Black                         |