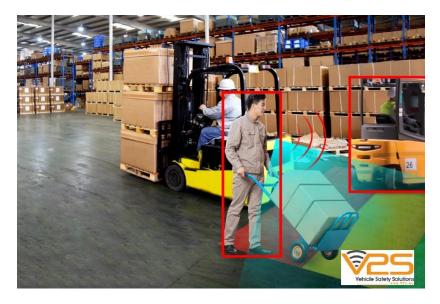

#### PEDESTRIAN DETECTION WITH AI CAMERA

The AI camera detects people who are in the detection field of the camera.

The driver then gets a warning or there is the possibility to automatically slow down the forklift.

can drive faster again.

The A.I. camera increases the field of view from the driver and detects pedestrians and then gives a "warning" and possibly reduces the speed of the forklift. It not only quickly detects pedestrians and warns the driver in real time, it is also characterized by a high detection accuracy which gives the driver more reaction time. This reduces the possibility of accidents.