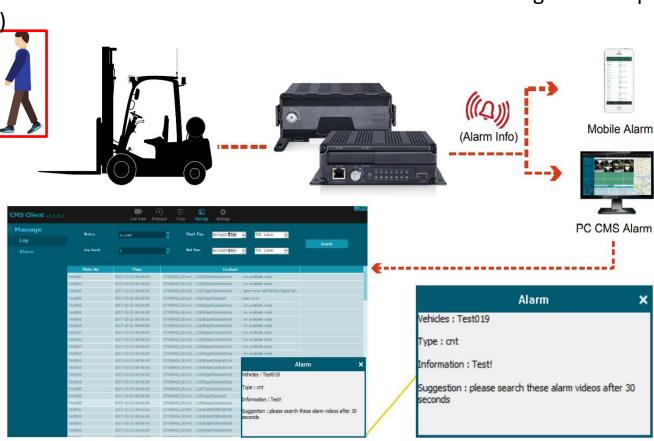

## Intelligent pedestrian detection camera combined with MDVR

The MDVR (mobile recorder) can optionally be connected to the pedestrian detection camera. Immediately after detecting a pedestrian the MDVR starts recording. This can be sent via 4G to a CMS server with a simultaneous "warning" to a cellphone (only IOS)