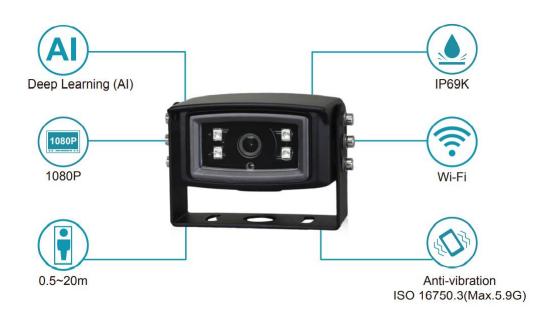

### **Features**

- Easy install
- Waterproof/Dustproof rating: IP69K, with anti-vibration of 5.9G
- Pedestrian detection: from 0,5m to 20m
- Full high definition 1080P video output (with pedestrian tracking & a warning, possible activation of deceleration of the forklift)
- Audio alarm output in connection to the monitor
- There is also a possibility to provide an output where the forklift automatically slows down after detection.
- Lens parameters: an angle of 50° or 140°
- Optional USB2.0 interface cable, for connection with WIFI tool to configure camera according to your wishes via an app on your phone

## Specifications

| Supply Voltage           | DC10V~32V                     |
|--------------------------|-------------------------------|
| Consumption (12V IN)     | 150mA(IR light off)           |
|                          | 700mA(IR light on)            |
| Video Format             | AHD(1.0Vp-p, 75Ohm)           |
| Video Output             | 25 or 30                      |
| Resolution               | 1920 x 1080P                  |
| Horizontal Viewing Angle | 52°                           |
| Audio Output             | Warning sound signal output   |
| Communication Interface  | USB 2.0(for software upgrade) |
| Cable Length             | 3m                            |
| Working Temperature      | -20 ~ +70°C                   |
| Storage Temperature      | -30 ~ +80°C                   |
| Waterproof Rating        | IP69K                         |
| Dimension                | 95 x 60 x70(mm)               |
| Weight                   | 500g                          |
| Housing Color            | Black                         |