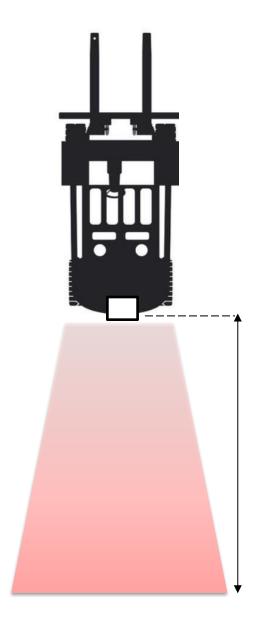

| AHD(1.0Vp-p, 75Ohm)           |
| Video Output             | 25 or 30                      |
| Resolution               | 1920 x 1080P                  |
| Horizontal Viewing Angle | 52°                           |
| Audio Output             | Warning sound signal output   |
| Communication Interface  | USB 2.0(for software upgrade) |
| Cable Length             | 3m                            |
| Working Temperature      | -20 ~ +70°C                   |
| Storage Temperature      | -30 ~ +80°C                   |
| Waterproof Rating        | IP69K                         |
| Dimension                | 95 x 60 x70(mm)               |
| Weight                   | 500g                          |
| Housing Color            | Black                         |





Detection distance 5m – 20m



Detection distance 5m – 20m



## Intelligent pedestrian detection camera combined with MDVR

The MDVR (mobile recorder) can optionally be connected to the pedestrian detection camera. Immediately after detecting a pedestrian the MDVR starts recording. This can be sent via 4G to a CMS server with a simultaneous "warning" to a cellphone (only IOS)





## **Applications**

The pedestrian detection camera can be applied to different types of vehicles like forklifts, busses, trucks, ...













V2S, the technology for your safety.

Together we would like to look for a solution for your visibility and safety problems.

info@v2s.eu 0032/485.03.75.88