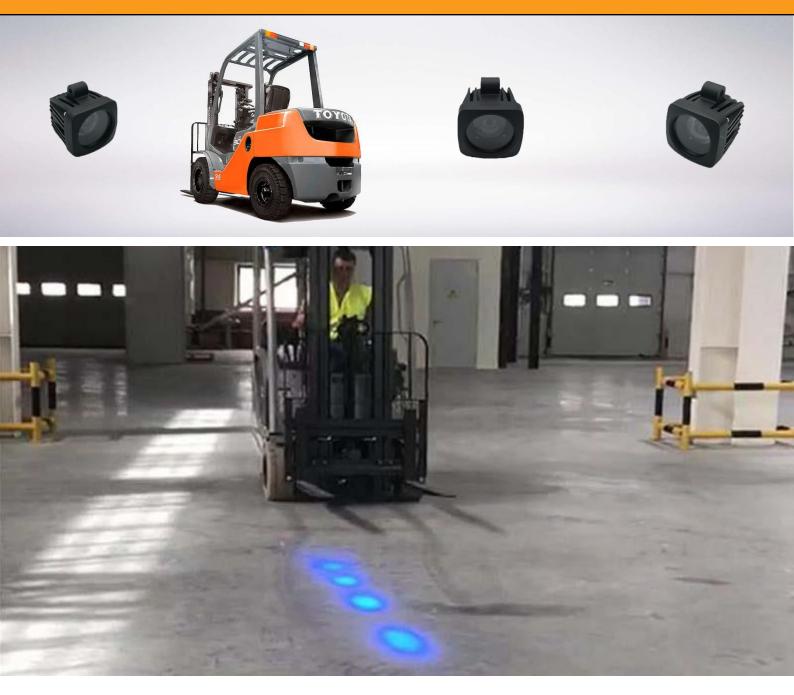

## Features

- Strobe Blue Spot light TV-BS124FLASH are used for forklift safety solutions.
- Bright enough with original Cree leds chip.
- 1.5 times brighter than normal blue spot
- 0.7 times smaller size than normal blue spot
- Easy noticed by flash pattern
- Good heat dissipation, Housing material is 100% Diecast Aluminum Housing with enough thickness.
- Great light pattern by using optical principle of science.
- Long using life with more than 50000 hours.
- Great out looking with easy installing.

## Specification

| Model No.             | TV-BS124FLASH        |
|-----------------------|----------------------|
| Led Chip              | Cree                 |
| LED power             | 4*5w 20W             |
| Voltage range         | 10-110V DC           |
| Lumen                 | 850LM                |
| Beam                  | Red/Blue spot flash  |
| Size                  | 82*80*80 mm          |
| Waterproof rate       | IP67                 |
| LED lifetime          | 50000 hours          |
| Housing Material      | 100%Diecast Aluminum |
| Lens                  | PC                   |
| Operating temperature | -45 ~85°C            |