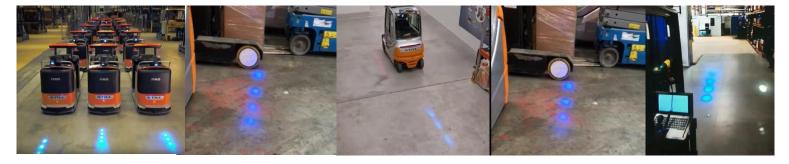

ciple of science.
- Long using life with more than 50000 hours.
- Great out looking with easy installing.

Proportion



## Specification

| Model No.             | TV-BS124FLASH        |
|-----------------------|----------------------|
| Led Chip              | Cree                 |
| LED power             | 4*5w 20W             |
| Voltage range         | 10-110V DC           |
| Lumen                 | 850LM                |
| Beam                  | Red/Blue spot flash  |
| Size                  | 82*80*80 mm          |
| Waterproof rate       | IP67                 |
| LED lifetime          | 50000 hours          |
| Housing Material      | 100%Diecast Aluminum |
| Lens                  | PC                   |
| Operating temperature | -45 ~85°C            |

## Warehouse Solution